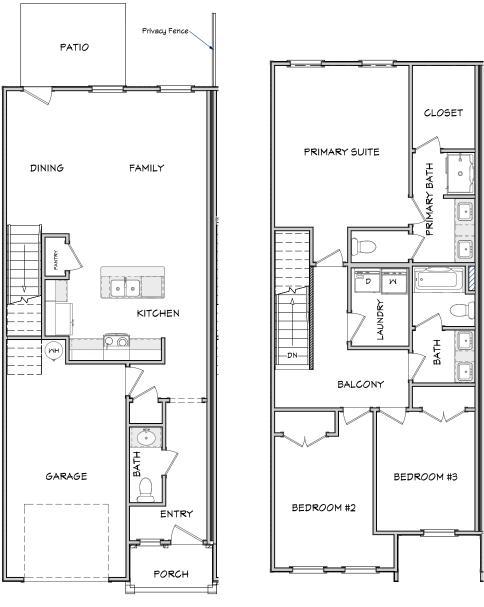

CreateYourHome.com | 770.502.6230 | TamraWade.com

3 beds | 2.5 baths | 2 story | 1,585 sq/ft

MAIN LEVEL

**UPPER LEVEL** 

All home and community information (including but not limited to any and all pricing, availability, incentives, floor plans, site plans, features, utility information standards and options assessments, fees, planned amenities, special offerings, conceptual artists' renderings and community development plans, square footage and dimensions) is not guaranteed and remains subject to change, availability of delay without notice. Maps are not to scale, Actual siting of homes will be determined by the site and plot plan. All floorplans are property of the Builder. For any questions, please see a Sales Associate. Sales and Marketing by Tamra Wade Team. **3-18-25** 