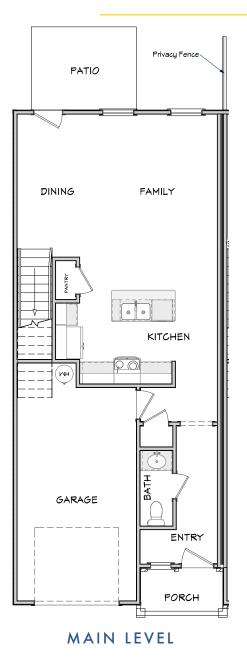

## 3 beds | 2.5 baths | 2 story | 1,585 sq/ft

All home and community information (including but not limited to any and all pricing, availability, incentives, floor plans, site plans, features, utility information standards and options assessments, fees, planned amenities, special offerings, conceptual artists' renderings and community development plans, square footage and dimensions) is not guaranteed and remains subject to change, availability of delay without notice. Maps are not to scale, actual siting of homes will be determined by the site and plot plan. All floorplans are property of the Builder. For any questions, please see a Sales Associate. Sales and Marketing by Tamra Wade Team. **3-18-25** 

CreateYourHome.com | 770.502.6230 | TamraWade.com

3 beds | 2.5 baths | 2 story | 1,585 sq/ft