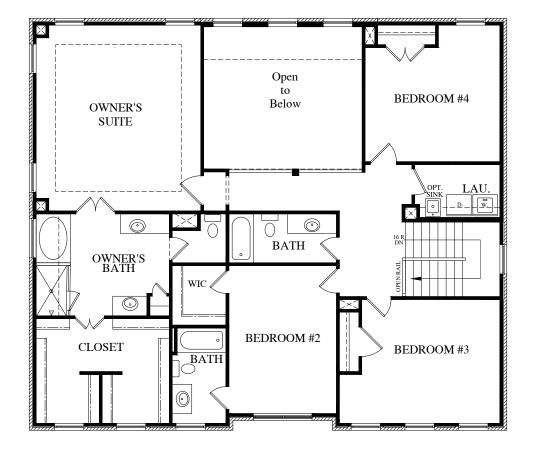

## Creekstone at LaVista

THE McGINNIS 5 BD | 3.5 BA | 3,212 SQ. FT. 296 SQ. FT. OUTDOOR LIVING

#### SECOND FLOOR

#### 770-502-6230 | SouthvineHomes.com

All home and community information (including but not limited to any and all pricing, availability, incentives, floor plans, site plans, features, utility information standards and options assessments, fees, planned amenities, special offerings, conceptual artists' renderings and community development plans, square footage and dimensions) is not guaranteed and remains subject to change, availability of delay without notice. Maps are not to scale. Actual siting of homes will be determined by the site and plot plan. All floorplans are property of the Builder. For any questions, please sea a Sales Associate. Sales and Marketing by Tamra Wade Team. **9-6-23** 