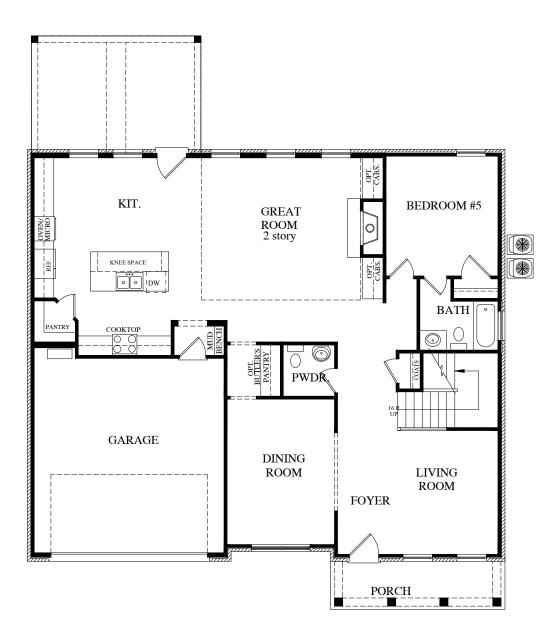

## Creekstone at LaVista

THE McGINNIS 5 BD | 3.5 BA | 3,212 SQ. FT. 296 SQ. FT. OUTDOOR LIVING

### FIRST FLOOR

#### 770-502-6230 | SouthvineHomes.com

All home and community information (including but not limited to any and all pricing, availability, incentives, floor plans, site plans, features, utility information standards and options assessments, fees, planned amenities, special offerings, conceptual artists' renderings and community development plans, square footage and dimensions) is not guaranteed and remains subject to change, availability of delay without notice. Maps are not to scale. Actual siting of homes will be determined by the site and plot plan. All floorplans are property of the Builder. For any questions, please sea a Sales Associate. Sales and Marketing by Tamra Wade Team. **9-6-23** 