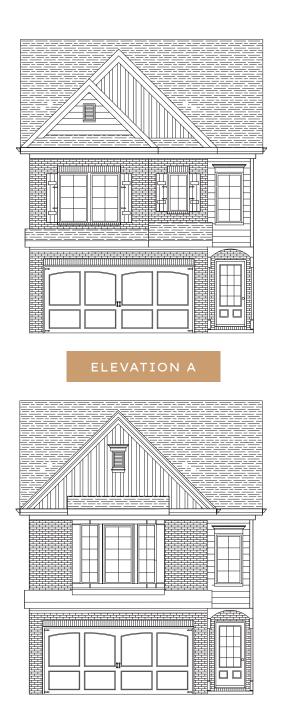

# FRANKLIN MANOR 3 BR | 2.5 BA | 1,798 SQ. FT.

#### ELEVATION B

ELEVATION D

ELEVATION C