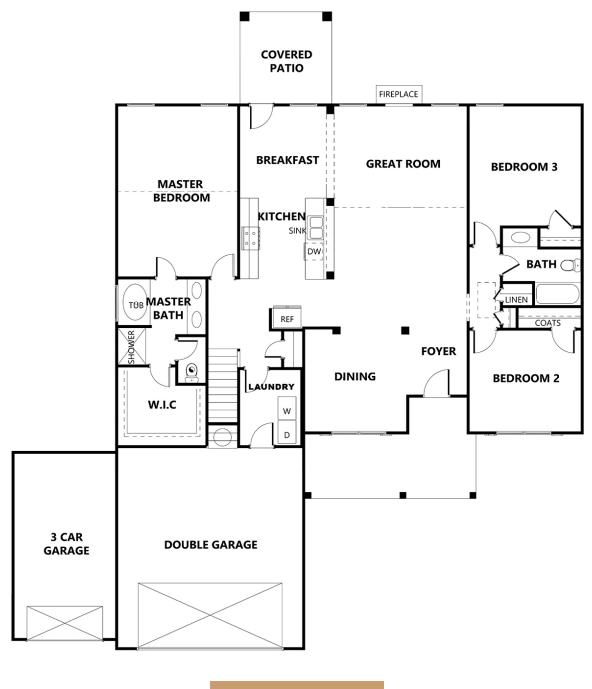

## KENNETH 4 BR | 3 BA | 2,180 SQ. FT.

FIRST FLOOR

#### 770.502.6230 | TAMRAWADE.COM

All home and community information (including but not limited to any and all pricing, availability, incentives, floor plans, site plans, features, utility information standards and options assessments, fees, planned amenities, special offerings, conceptual artists' renderings and community development plans, square footage and dimensions) is not guaranteed and remains subject to change, availability of delay without notice. Maps are not to scale. Actual siting of homes will be determined by the site and plot plan. All floorplans are property of the Builder. For any questions, please see a Sales Associate. Sales and Marketing by Tamra Wade Team. **2-8-23** 