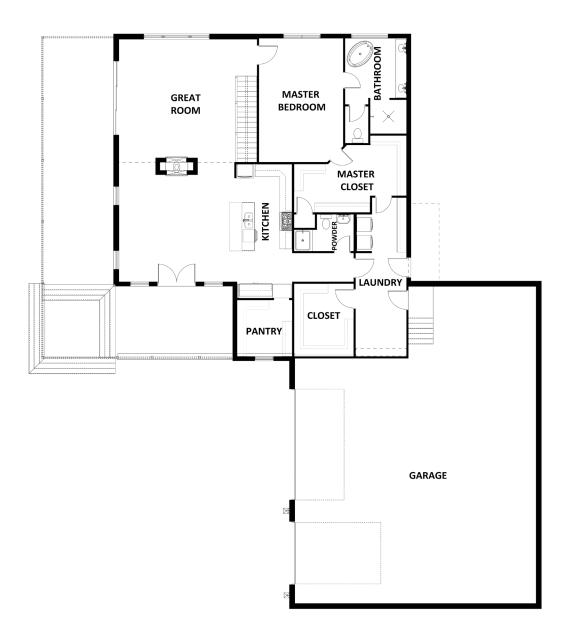

## HOMESITE 2

## 4 BED | 3.5 BATH | 3,716 SQ. FT.

#### MAIN FLOOR

All home and community information (including but not limited to any and all pricing, availability, incentives, floor plans, site plans, features, utility information standards and options assessments, fees, planned amenities, special offerings, conceptual artists' renderings and community development plans, square footage and dimensions) is not guaranteed and remains subject to change, availability of delay without notice. Maps are not to scale. Actual siting of homes will be determined by the site and plot plan. All floorplans are property of the Builder. For any questions, please see a Sales Associate. Sales and Marketing by Tamra Wade Team. 8-8-22