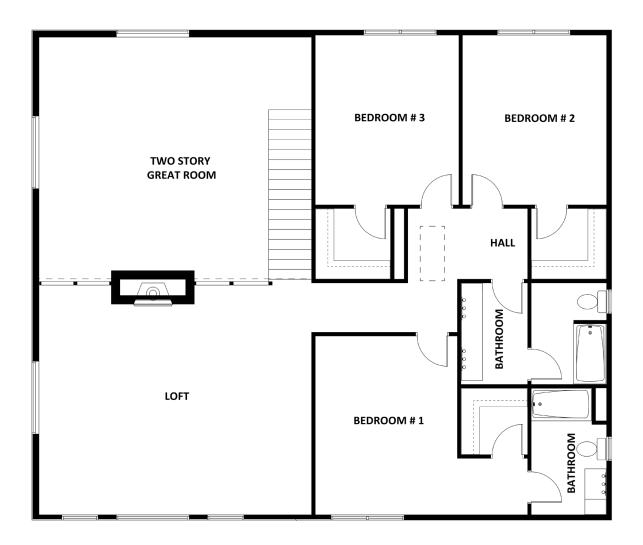

## HOMESITE 2

### 4 BED | 3.5 BATH | 3,716 SQ. FT.

### SECOND FLOOR

All home and community information (including but not limited to any and all pricing, availability, incentives, floor plans, site plans, features, utility information standards and options assessments, fees, planned amenities, special offerings, conceptual artists' renderings and community development plans, square footage and dimensions) is not guaranteed and remains subject to change, availability of delay without notice. Maps are not to scale. Actual siting of homes will be determined by the site and plot plan. All floorplans are property of the Builder. For any questions, please see a Sales Associate. Sales and Marketing by Tamra Wade Team. 8-8-22