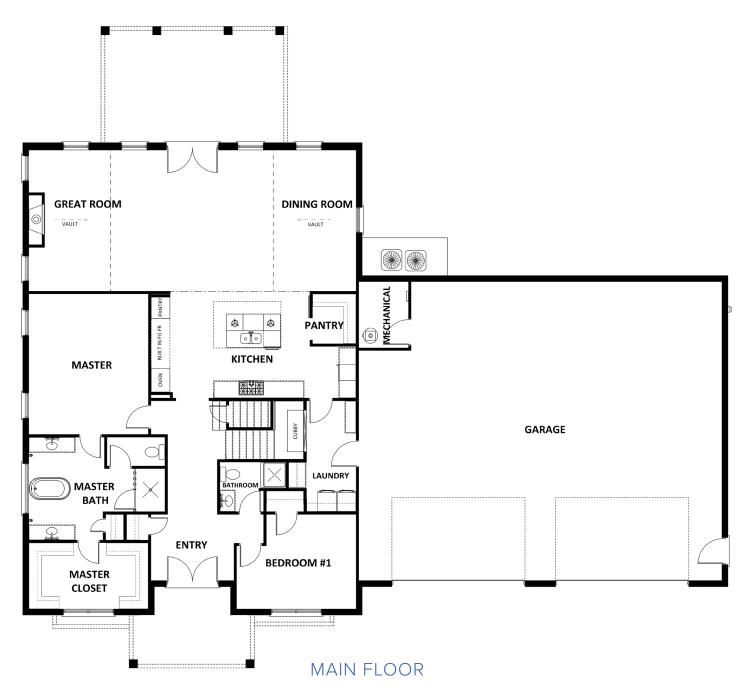

# HOMESITE 1

### 5 BED | 4 BATH | 3,497 SQ. FT.

All home and community information (including but not limited to any and all pricing, availability, incentives, floor plans, site plans, features, utility information standards and options assessments, fees, planned amenities, special offerings, conceptual artists' renderings and community development plans, square footage and dimensions) is not guaranteed and remains subject to change, availability of deday without notice. Maps are not to scale. Actual siting of homes will be determined by the site and plot plan. All floorplans are property of the Builder. For any questions, please see a Sales Associate. Sales and Marketing by Tamra Wade Team. 8-8-22