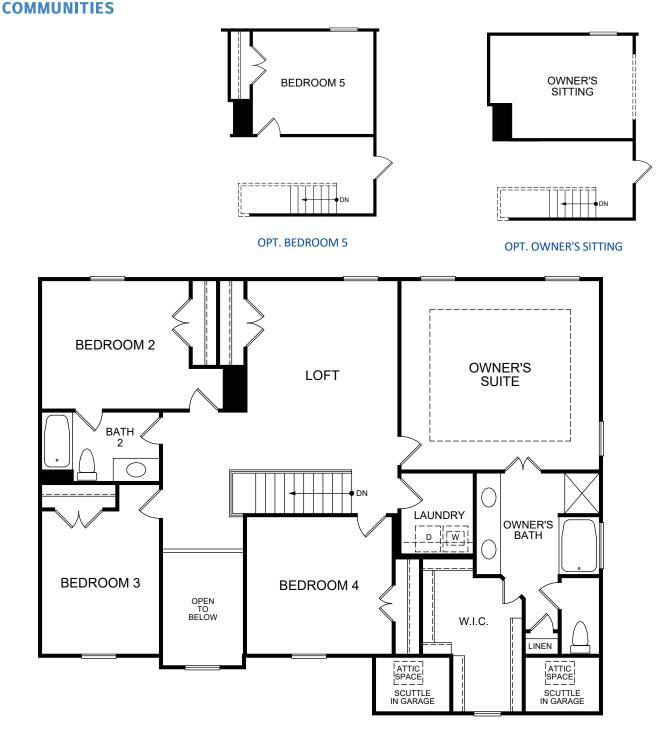

# 4 BED | 2.5 BATH | 2,890 SQ. FT.

#### **SECOND FLOOR**

**DIRECT RESIDENTIAL** 

All home and community information (including but not limited to any and all pricing, availability, incentives, floor plans, site plans, features, utility information standards and options assessments, fees, planned amenities, special offerings, conceptual artists' renderings and community development plans, square footage and dimensions) is not guaranteed and remains subject to change, availability of delay without notice. Maps are not to scale. Actual siting of homes will be determined by the site and plot plan. All floorplans are property of the Builder. For any questions, please see a Sales Associate. Sales and Marketing by Tamra Wade Team. **11-18-22** 