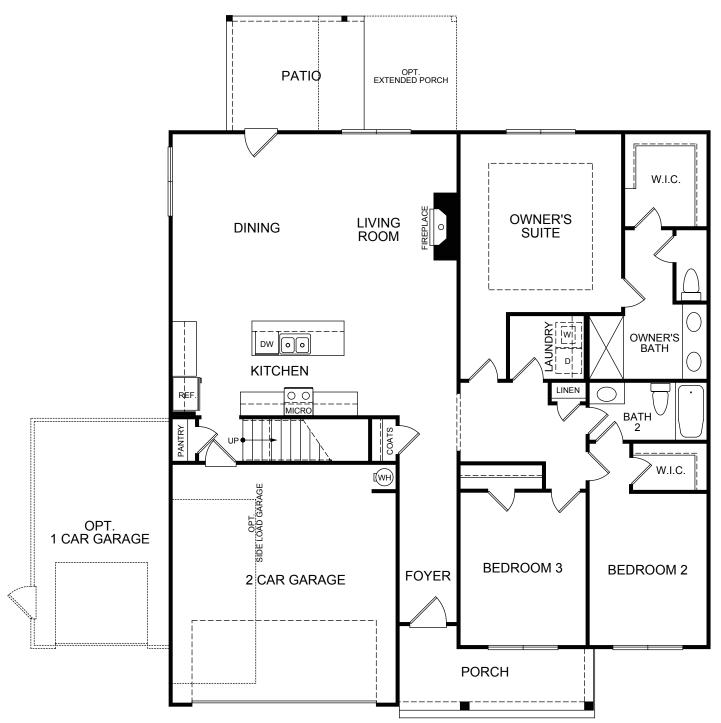

# 3 BED | 2 BATH | 2,142 SQ. FT.

## FIRST FLOOR

All home and community information (including but not limited to any and all pricing, availability, incentives, floor plans, site plans, features, utility information standards and options assessments, fees, planned amenities, special offerings, conceptual artists' renderings and community development plans, square footage and dimensions) is not guaranteed and remains subject to change, availability of deday without notice. Maps are not to scale. Actual siting of homes will be determined by the site and plot plan. All floorplans are property of the Builder. For any questions, please see a Sales Associate. Sales and Marketing by Tamra Wade Team. **10-10-22** 