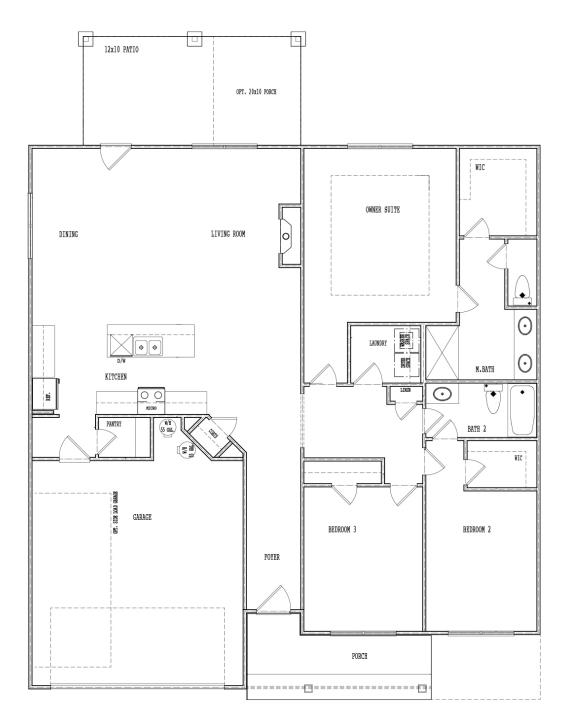

# 3 BED | 2 BATH | 1,775 SQ. FT.

## **FIRST FLOOR**

All home and community information (including but not limited to any and all pricing, availability, incentives, floor plans, site plans, features, utility information standards and options assessments, fees, planned amenities, special offerings, conceptual artists' renderings and community development plans, square footage and dimensions) is not guaranteed and remains subject to change, availability of deday without notice. Maps are not to scale. Actual siting of homes will be determined by the site and plot plan. All floorplans are property of the Builder. For any questions, please see a Sales Associate. Sales and Marketing by Tamra Wade Team. **10-10-22** 