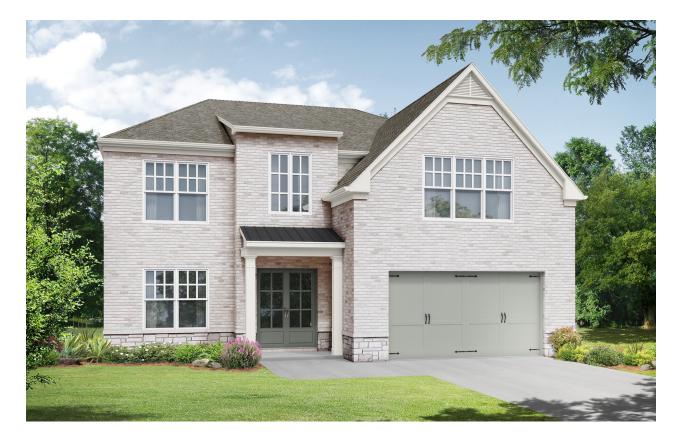

# MARSHALL

MIRROR LAKE - SOUTH HARBOUR

## SHOWN IN OPTIONAL ELEVATION A-3

5 Beds 3.5 Baths 4,000 Sq. Ft.

### **ELEVATION C-3**

770-502-6230 | HeatherlandHomes.com

Prices, plans, elevations, square footage, specifications, materials, and included features are subject to change at any time without notice or obligation. Drawings, renderings, images, square footage, plans, elevations, features, colors and sizes are approximate and may vary from the actual homes built. © 2023 Tamra Wade Team of RE/MAX TRU (770) 502-6230. All rights reserved.