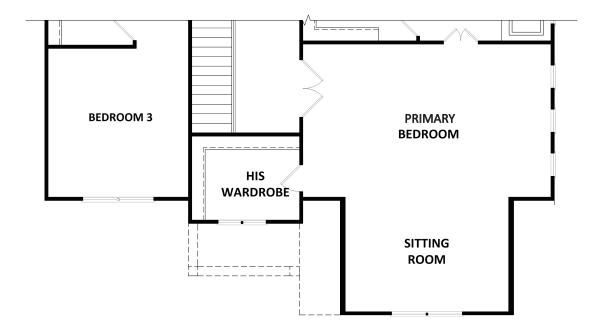

Revised 8-15-23

MARSHALL

MIRROR LAKE - SOUTH HARBOUR

### SECOND FLOOR

#### 770-502-6230 | HeatherlandHomes.com

Prices, plans, elevations, square footage, specifications, materials, and included features are subject to change at any time without notice or obligation. Drawings, renderings, images, square footage, plans, elevations, features, colors and sizes are approximate and may vary from the actual homes built. © 2023 Tamra Wade Team of RE/MAX TRU (770) 502-6230. All rights reserved.