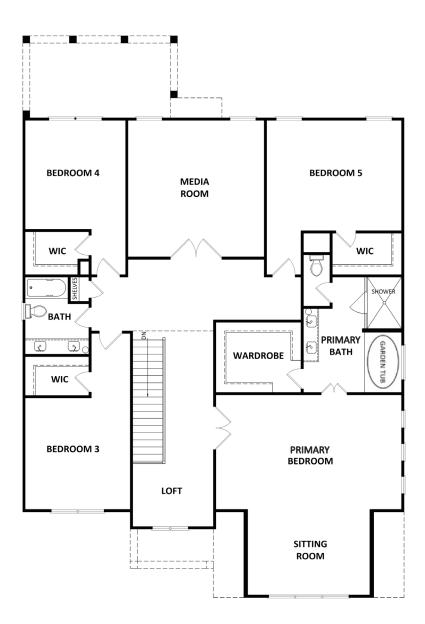

### SECOND FLOOR

#### 770-502-6230 | HeatherlandHomes.com

Prices, plans, elevations, square footage, specifications, materials, and included features are subject to change at any time without notice or obligation. Drawings, renderings, images, square footage, plans, elevations, features, colors and sizes are approximate and may vary from the actual homes built. © 2023 Tamra Wade Team of RE/MAX TRU (770) 502-6230. All rights reserved.

MARSHALL

MIRROR LAKE - SOUTH HARBOUR

SECOND FLOOR PLAN W/ OPT. 2ND CLOSET

770-502-6230 | HeatherlandHomes.com

Prices, plans, elevations, square footage, specifications, materials, and included features are subject to change at any time without notice or obligation. Drawings, renderings, images, square footage, plans, elevations, features, colors and sizes are approximate and may vary from the actual homes built. © 2023 Tamra Wade Team of RE/MAX TRU (770) 502-6230. All rights reserved.