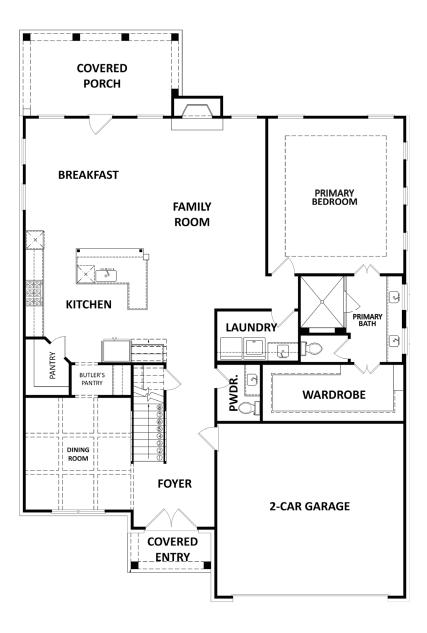

## FIRST FLOOR

#### 770-502-6230 I HeatherlandHomes.com

Prices, plans, elevations, square footage, specifications, materials, and included features are subject to change at any time without notice or obligation. Drawings, renderings, images, square footage, plans, elevations, features, colors and sizes are approximate and may vary from the actual homes built. © 2023 Tamra Wade Team of RE/MAX TRU (770) 502-6230. All rights reserved.

Revised 8-15-23

MARSHALL

MIRROR LAKE - SOUTH HARBOUR