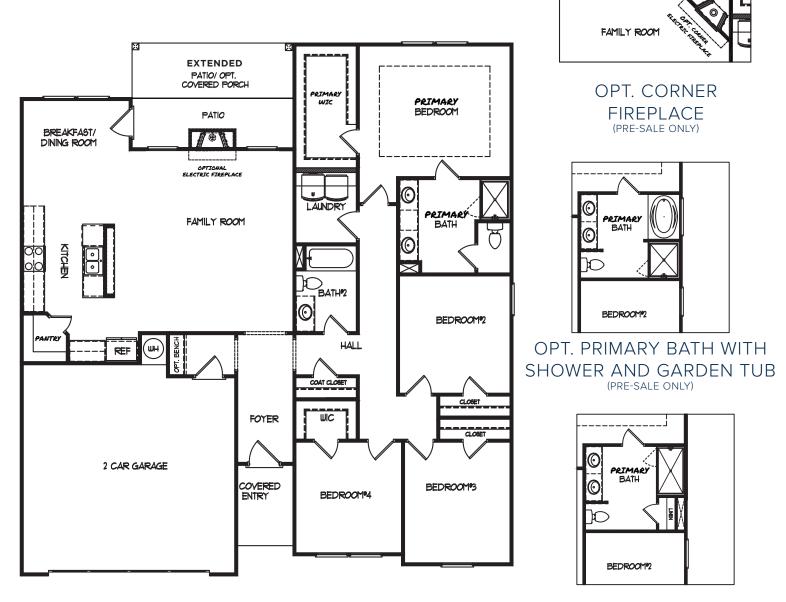

## THE MADISON

4 BED | 2 BATH

#### MAIN FLOOR

OPT. PRIMARY BATH SUPER SHOWER (PRE-SALE ONLY)

All home and community information (including but not limited to any and all pricing, availability, incentives, floor plans, site plans, features, utility information standards and options assessments, fees, planned amenities, special offerings, conceptual artists' renderings and community development plans, square footage and dimensions) is not guaranteed and remains subject to change, availability of delay without notice. Maps are not to scale. Actual siting of homes will be determined by the site and plot plan. All floorplans are property of the Builder. For any questions, please see a Sales Associate. Sales and Marketing by Tamra Wade Team. **2-28-24** 