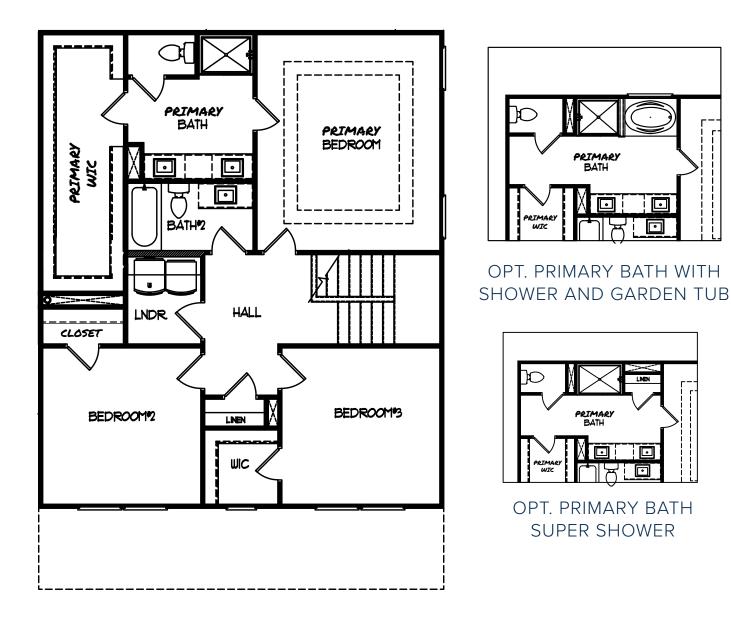

# THE LAKEHURST

4 BED | 3 BATH

#### SECOND FLOOR

All home and community information (including but not limited to any and all pricing, availability, incentives, floor plans, site plans, features, utility information standards and options assessments, fees, planned amenities, special offerings, conceptual artists' renderings and community development plans, square footage and dimensions) is not guaranteed and remains subject to change, availability or delay without notice. Maps are not to scale. Actual siting of homes will be determined by the site and plot plan. All floorplans are property of the Builder. For any questions, please see a Sales Associate. Sales and Marketing by Tamra Wade Team. **9-22-23** 