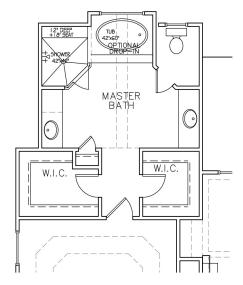

Revised 07.05.18

OPTIONAL MASTER BATH

SCALE: 1/8" = 1'-0"

OPTIONAL KITCHEN

SCALE: 1/8" = 1'-0"

Prices, plans, elevations, square footage, specifications, materials and included features are subject to change at any tume without notice or obligation. Drawings, renderings, images, square footage, plans, elevations, features, colors and sizes are approximate and may vary from the actual homes built. © 2018 Tamra Wade Team of RE/MAX TRU (770) 502-6232. All rights reserved.