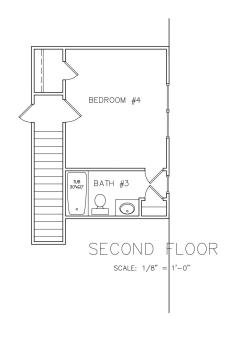

## **CARROLLTON**

4 Bedrooms | 3.5 baths

**B3** 

SIDE ENTRY GARAGE OPTIONAL

C3

SIDE ENTRY GARAGE OPTIONAL

Prices, plans, elevations, square footage, specifications, materials and included features are subject to change at any tume without notice or obligation. Drawings, renderings, images, square footage, plans, elevations, features, colors and sizes are approximate and may vary from the actual homes built. © 2018 Tamra Wade Team of RE/MAX TRU (770) 502-6232. All rights reserved.

Revised 07.05.18

OPTIONAL MASTER BATH

SCALE: 1/8" = 1'-0"

OPTIONAL KITCHEN

SCALE: 1/8" = 1'-0"

Prices, plans, elevations, square footage, specifications, materials and included features are subject to change at any tume without notice or obligation. Drawings, renderings, images, square footage, plans, elevations, features, colors and sizes are approximate and may vary from the actual homes built. © 2018 Tamra Wade Team of RE/MAX TRU (770) 502-6232. All rights reserved.