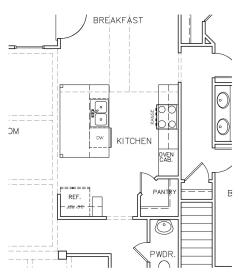

Revised 07.05.18

OPTIONAL MASTER BATH

SCALE: 1/8" = 1'-0"

OPTIONAL KITCHEN

SCALE: 1/8" = 1'-0"

Prices, plans, elevations, square footage, specifications, materials and included features are subject to change at any tume without notice or obligation. Drawings, renderings, images, square footage, plans, elevations, features, colors and sizes are approximate and may vary from the actual homes built. © 2018 Tamra Wade Team of RE/MAX TRU (770) 502-6232. All rights reserved.