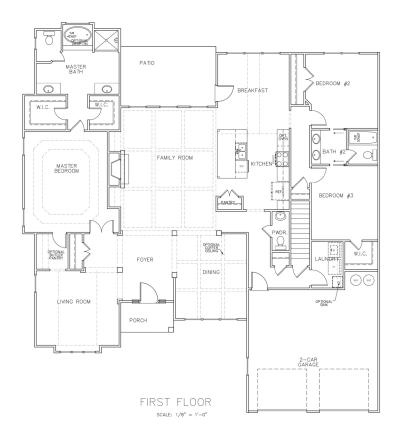

## **CARROLLTON**

4 Bedrooms | 3.5 baths

**B3** 

SIDE ENTRY GARAGE OPTIONAL

C3

SIDE ENTRY GARAGE OPTIONAL

Prices, plans, elevations, square footage, specifications, materials and included features are subject to change at any tume without notice or obligation. Drawings, renderings, images, square footage, plans, elevations, features, colors and sizes are approximate and may vary from the actual homes built. © 2018 Tamra Wade Team of RE/MAX TRU (770) 502-6232. All rights reserved.

Revised 07.05.18

OPTIONAL MASTER BATH

SCALE: 1/8" = 1'-0"

OPTIONAL KITCHEN

SCALE: 1/8" = 1'-0"

Prices, plans, elevations, square footage, specifications, materials and included features are subject to change at any tume without notice or obligation. Drawings, renderings, images, square footage, plans, elevations, features, colors and sizes are approximate and may vary from the actual homes built. © 2018 Tamra Wade Team of RE/MAX TRU (770) 502-6232. All rights reserved.