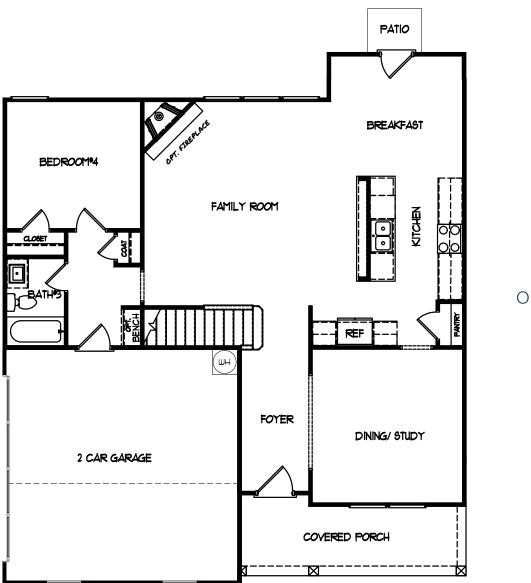

# THE FARMINGTON

## 4 BED | 3 BATH

OPT. COVERED PORCH

### MAIN FLOOR

All home and community information (including but not limited to any and all pricing, availability, incentives, floor plans, site plans, features, utility information standards and options assessments, fees, planned amenities, special offerings, conceptual artists' renderings and community development plans, square footage and dimensions) is not guaranteed and remains subject to change, availability or delay without notice. Maps are not to scale. Actual siting of homes will be determined by the site and plot plan. All floorplans are property of the Builder. For any questions, please see a Sales Associate. Sales and Marketing by Tamra Wade Team. **3-29-23** 