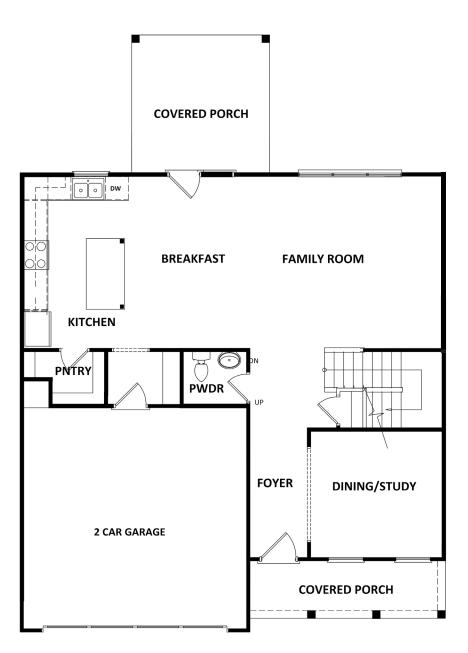

## THE PRESTON

4 BED | 2.5 BATH

#### MAIN FLOOR

All home and community information (including but not limited to any and all pricing, availability, incentives, floor plans, site plans, features, utility information standards and options assessments, fees, planned amenities, special offerings, conceptual artists' renderings and community development plans, square footage and dimensions) is not guaranteed and remains subject to change, availability or delay without notice. Maps are not to scale. Actual siting of homes will be determined by the site and plot plan. All floorplans are property of the Builder. For any questions, please see a Sales Associate. Sales and Marketing by Tamra Wade Team. 6-15-22