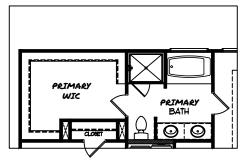

## THE PRESTON

4 BED | 2.5 BATH

OPT. PRIMARY BATH WITH SHOWER AND GARDEN TUB (PRE-SALE ONLY)