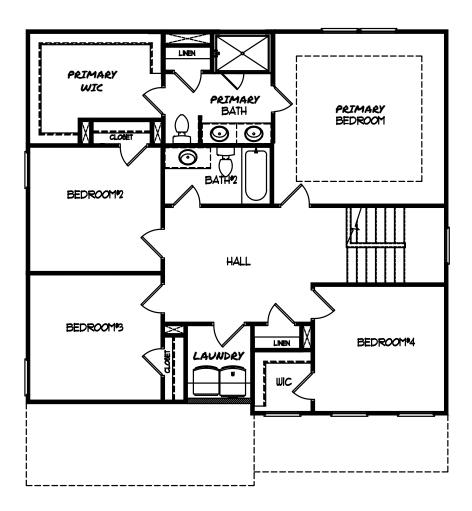

## THE PRESTON

4 BED | 2.5 BATH

OPT. PRIMARY BATH WITH SHOWER AND GARDEN TUB (PRE-SALE ONLY)

#### SECOND FLOOR

All home and community information (including but not limited to any and all pricing, availability, incentives, floor plans, site plans, features, utility information standards and options assessments, fees, planned amenities, special offerings, conceptual artists' renderings and community development plans, square footage and dimensions) is not guaranteed and remains subject to change, availability or delay without notice. Maps are not to scale. Actual situg of homes will be determined by the site and plot plan. All floorplans are property of the Builder. For any questions, please see a Sales Associate. Sales and Marketing by Tamra Wade Team. **9:14-23** 