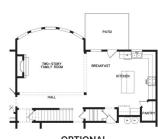

# WENDELL

5 Bedrooms | 4 Baths

**B3** Side Entry

## Sales Center: (678) 869-2078 | StephenElliottHomes.com

All home and community information (including but not limited to any and all pricing, availability, incentives, floor plans, site plans, features, utility information standards and options assessments, fees, planned amenities, special offerings, conceptual artists' renderings and community development plans, square footage and dimensions) is not guaranteed and remains subject to change, availability or delay without notice. Maps are not to scale. Actual siting of homes will be determined by the site and plot plan. All floorplans are property of the Builder. For any questions, please see a Sales Associate. Sales and Marketing by Tamra Wade Team. 8-3-21