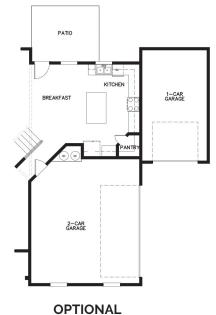

**Home Plans** 



## **NORTHVIEW** 5 Bedrooms | 4 baths



SIDE ENTRY GARAGE & 3 CAR GARAGE OPTIONAL

Prices, plans, elevations, square footage, specifications, materials and included features are subject to change at any tume without notice or obligation. Drawings, renderings, images, square footage, plans, elevations, features, colors and sizes are approximate and may vary from the actual homes built. © 2018 Tamra Wade Team of RE/MAX TRU (770) 502-6232. All rights reserved. *Revised 07.05.18* 









3 CAR GARAGE





## SECOND FLOOR

Prices, plans, elevations, square footage, specifications, materials and included features are subject to change at any tume without notice or obligation. Drawings, renderings, images, square footage, plans, elevations, features, colors and sizes are approximate and may vary from the actual homes built. © 2018 Tamra Wade Team of RE/MAX TRU (770) 502-6232. All rights reserved. *Revised 07.05.18*