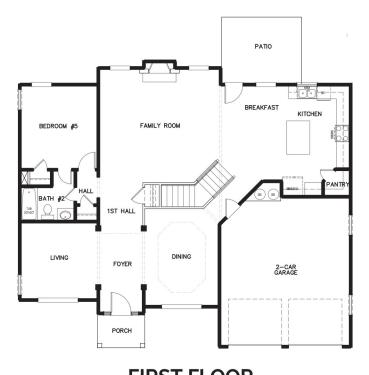

## **NORTHVIEW** 5 Bedrooms | 4 baths

SIDE ENTRY GARAGE & 3 CAR GARAGE OPTIONAL

Prices, plans, elevations, square footage, specifications, materials and included features are subject to change at any tume without notice or obligation. Drawings, renderings, images, square footage, plans, elevations, features, colors and sizes are approximate and may vary from the actual homes built. © 2018 Tamra Wade Team of RE/MAX TRU (770) 502-6232. All rights reserved. *Revised 07.05.18* 